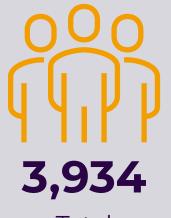

## **Attendance Overview**

Total attendance

Connections made

173 Exhibiting Companies