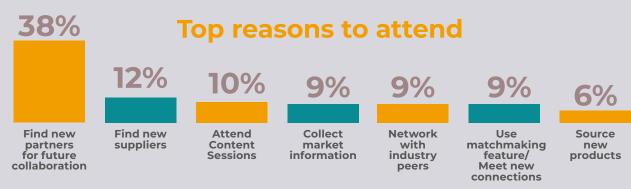

#### Top reasons to attend

| Find buyers                    | <b>67</b> % | C |
|--------------------------------|-------------|---|
| Find partners                  | 33%         | ( |
| Project management             | <b>17</b> % | F |
| Manage customer relationships  | 17%         | E |
| Increase brand awareness       | 8%          | F |
| Product development            | 8%          | ľ |
| Source new innovative products | 8%          |   |
| Networking                     | 8%          | E |
| Source Marketers               | 8%          | F |
| Find investors                 | 8%          | L |