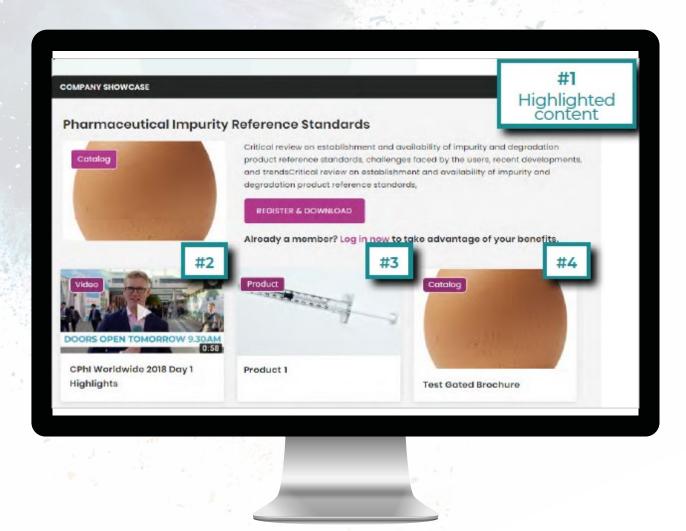

#### What does the Company Showcase look like?

- Top/Highlighted content this is your main content item and will feature at the top of your Company Showcase.
- 2 In section #2, #3 and #4 you can add your remaining content items.

\*please note that the above is a non-active test account image shown for illustration purposes only.