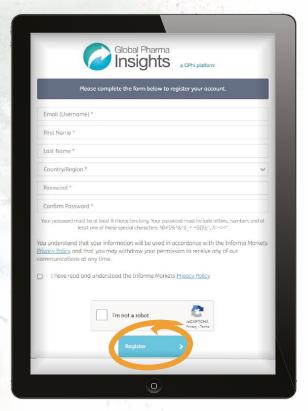

#### Not registered?

Click on the "Register" button and fill in your details.

### Sign up for the Global Pharma Insights weekly newsletter!

If you're interested in the latest news and insight from the pharmaceutical industry, or would like to hear about related events and products, sign up to our weekly newsletter.

When the pop-up is displayed on your screen, fill out your details and click "Save".