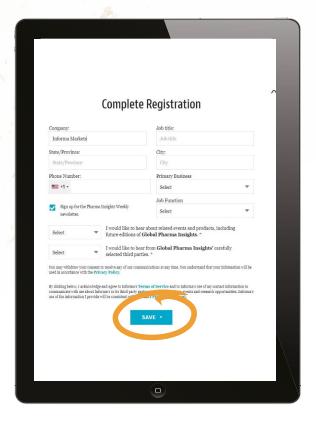

### Sign up for the Global Pharma Insights weekly newsletter!

If you're interested in the latest news and insight from the pharmaceutical industry, or would like to hear about related events and products, sign up to our weekly newsletter.

When the pop-up is displayed on your screen, fill out your details and click "Save".