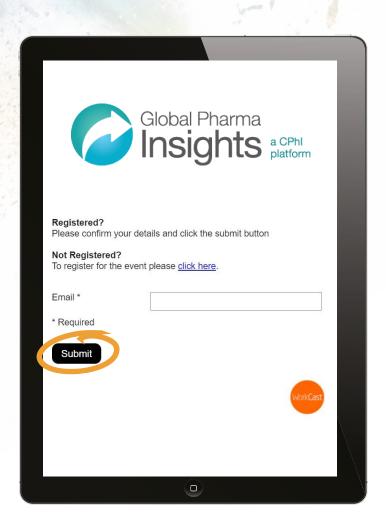

#### To access on-demand content follow these steps:

- Locate the content piece you are interested in
- Click on the 'Watch Now' button WATCH NOW
- A pop-up will appear asking you to confirm your details
- Click the 'Submit' button and you'll gain instant access
- 5 Not registered? Click on the link