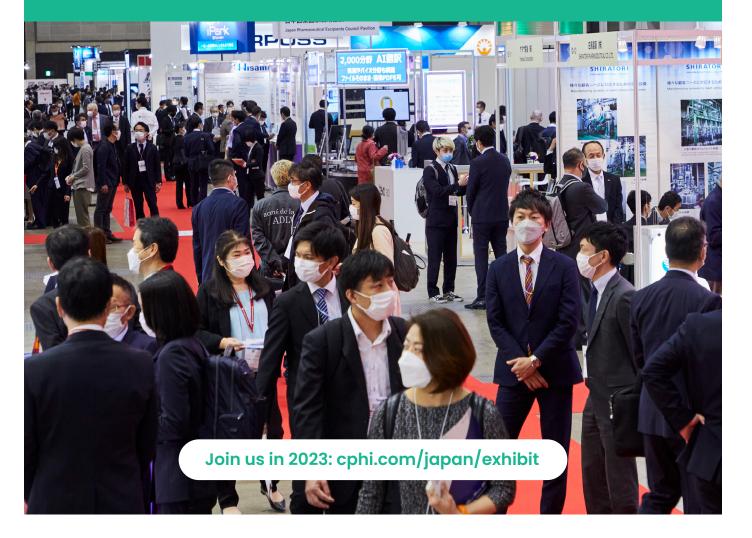

#### Succesful in-person event

We did manage to schedule and execute an in-person event which had to be very localized to accommodate for travel restrictions. Despite the challenges posed by the pandemic, we did see more than 6,000 attendees participate at the in-person event, and we even received limited international visitors.

Looking ahead to 2023, we are confident that open borders and greater travel flexibility mean our next event will be very well attended – we expect all our overseas participants to attend and hope for CPHI Japan 2023 to return to pre-pandemic attendance figures. We also offer a fully integrated online and inperson approach to all our events allowing you greater access to the global supply chain all year round.