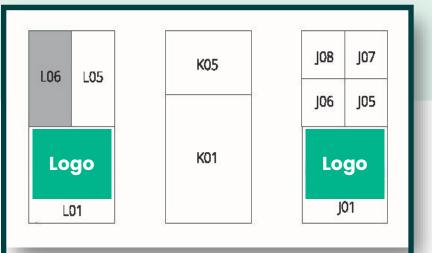

#### **Company Logo on the Floor**

Direct visitors to your standby putting your logo on the floor! Attendees will take notice of your message as they pass by.

- Size to be confirmed depending on the booth size.
- Company logo in front of each hall

#### ONSITE

Position your company logo in a prominer area on the carpet to direct attendees to vour stand.

- Size to be confirmed depending on the booth size.
- Company logo in front of each hall. **Price: \$1,000**