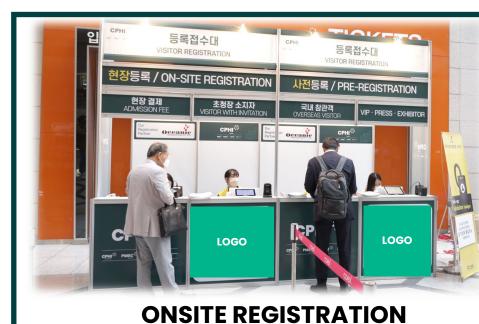

# **Registration Package**

Exclusively sponsoring the online and onsite registration is a great opportunity to let people know that your company is exhibiting at CPHI Korea. By combining online and onsite sponsorship, your brand name will be the first company attendees will see when they register to attend CPHI Korea 2023 and throughout the 3-day event. An unrivalled opportunity to put your brand forward

### Package Deal: <del>\$20,000</del> \$14,000

Your company logo on the registration desk at the lobby to the exhibition

\$3,000