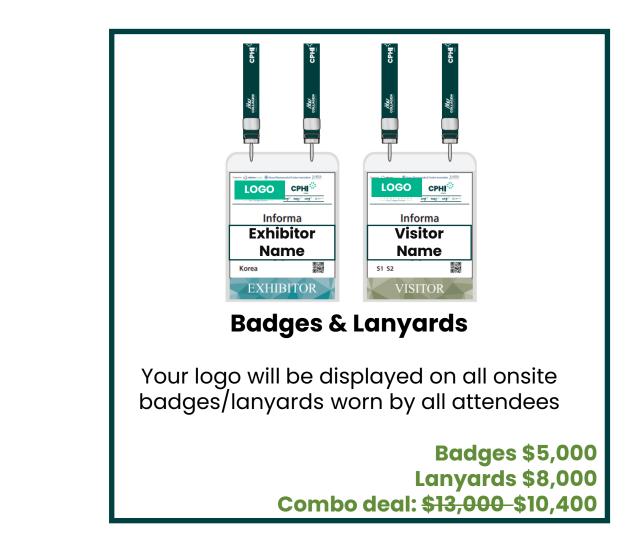

### Package Deal: <del>\$20,000</del> \$14,000

Your company logo on the registration desk at the lobby to the exhibition

\$3,000