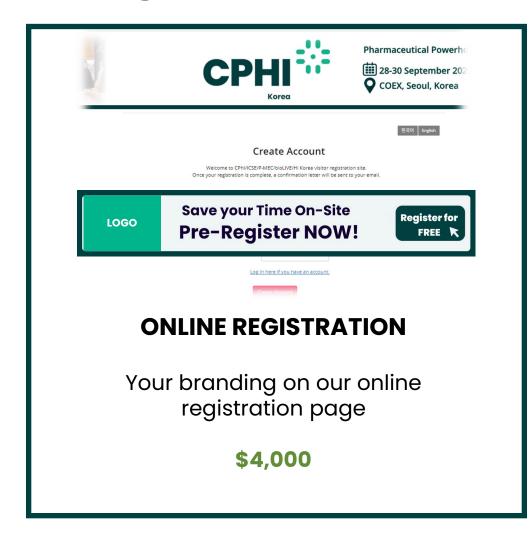

# **Registration Package**

Exclusively sponsoring the online and onsite registration is a great opportunity to let people know that your company is exhibiting at CPHI Korea. By combining online and onsite sponsorship, your brand name will be the first company attendees will see when they register to attend CPHI Korea 2023 and throughout the 3-day event. An unrivalled opportunity to put your brand forward

### Package Deal: <del>\$20,000</del> \$14,000

Your company logo on the registration desk at the lobby to the exhibition

\$3,000