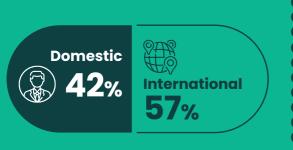

### Attendee Statistics

naapore

## Visitor Facts & Figures

osition

/P / EVP

a of Interest

5.62%

26.62

15.85

15.44