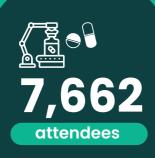

This eighth edition of CPHI SEA attracted a record 7,662 pharma industry professionals. With visitors from 44 countries, CPHI SEA is considered South East Asia leading Pharma event.