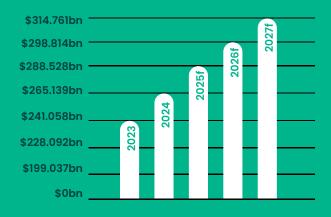

Sources: CW CPA, 2023 News GD, 2019 GD Today, 2023 CN Bay Area, 2023 Eye Shenzen, 2023

### 01 - 03 September 2025 | Shenzhen Convention & Exhibition Center

## Why Shenzhen? Let us show you!

Key statistics of the Chinese pharma market:



dil

2<sup>nd</sup> largest pharma market in the world

Chinese pharma market was valued at **\$261.6Bn** in 2024, projected to surpass **\$307.6Bn** by 2028



Prescription drugs accounts for **89.1%** of total drug expenditure



Patented drug market expected to hit **\$69.2Bn** in 2025, growing at **5.6% CAGR6** 

 $\Diamond$ 

\$,

Generic drug market projected to reach **\$222.1Bn** by 2028

Medical device market on track for **\$48.8Bn** by 2026

# China pharmaceutical market size, USDbn



#### **Greater Bay Area**

The Greater Bay Area generates roughly **12%** of China's economic aggregate, and benefits from proximity to **7** of the world's leading universities for Life Sciences.

#### **Shenzhen Market Outlook**

Shenzhen's GDP has surpassed **1.6 trillion RMB**. It has also seen an average annual growth rate of **10.2%** over the past three years, thanks in part to an influx of foreign capital.

Leading the Guangdong province, Shenzhen's economy is projected to grow at **6.3% CAGR**.

#### **Biotech & Innovation**

As a major hub for research, Shenzhen is the home for **19** clinical medical research centres, including **4** at provincial-level and 1 national level facility.

- The region is particularly strong in genomics, diagnostics, and medical device innovation
-