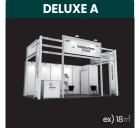

## Stand Options & Rates

**SPACE ONLY** Min. 18m<sup>2</sup>

If you are looking to book Space Only, this starts at 18m<sup>2</sup> onwards.

- Exhibition Space
- Website Listing

DELUXE

Min. 18m<sup>2</sup>

Exhibition Space

Exhibition Space

- Stand Panels
- Fascia Board
- Carpet
- Spotlights
  - Electricity 1kW
    - 1 Socket
    - 1 Table & 3 Chairs
    - 1 Trash Bin
- Fascia Board • 1 Catalogue Holder
- Carpet Spotlights

• Stand Panels

- Electricity 2kW
- 2 Sockets
- · 2 Tables & 6 Chairs
- 1 Information Desk & 1 Stool
- Storage Room
- · Website Listing

SHELL SCHEME

- \* Graphic Images should be provided by the exhibitor
- \* Meeting room is provided for booths over 24m<sup>2</sup>

\*The booth image is for reference only and is subject to change without prior notice by the Organiser.

| СРНІ                       | 1 Open Side | 2 Open Sides | 3 Open Sides | 4 Open Sides |
|----------------------------|-------------|--------------|--------------|--------------|
| SPACE ONLY<br>- Min. 18m²  | \$437/m²    | \$460/m²     | \$472/m²     | \$481/m²     |
| SHELL SCHEME<br>- Min. 9m² | \$489/m²    | \$512/m²     | \$523/m²     | \$532/m²     |
| DELUXE A/B<br>- Min. 18m²  | \$717/m²    | \$738/m²     | \$750/m²     | \$755/m²     |