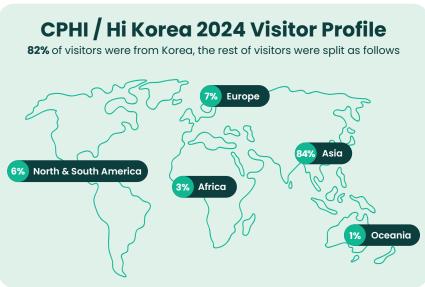

## Who you can expect to meet \*2024 facts & figures

**Visitors** 

18%

Overseas

## Visitor Top 10 countries & regions

10. Singapore

## **Purchasing Responsibility**

**5.** USA