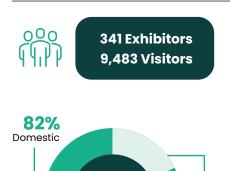

## Who you can expect to meet \*2024 facts & figures

**Visitors** 

18%

Overseas