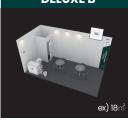

## Stand Options & Rates

**SPACE ONLY** Min. 18m<sup>2</sup>

If you are looking to book Space Only, this starts at 18m<sup>2</sup> onwards.

- Exhibition Space
- Website Listing

DELUXE

Min. 18m<sup>2</sup>

Exhibition Space

Exhibition Space

- Stand Panels
- Fascia Board
- Carpet
- Spotlights
  - Electricity 1kW
    - 1 Socket
    - 1 Table & 3 Chairs
    - 1 Trash Bin
- Fascia Board • 1 Catalogue Holder
- Carpet Spotlights

• Stand Panels

- Electricity 2kW
- 2 Sockets
- · 2 Tables & 6 Chairs
- 1 Information Desk & 1 Stool
- Storage Room
- · Website Listing

SHELL SCHEME

- \* Graphic Images should be provided by the exhibitor
- \* Meeting room is provided for booths over 24m<sup>2</sup>

\*The booth image is for reference only and is subject to change without prior notice by the Organiser.

| СРНІ                       | 1 Open Side | 2 Open Sides | 3 Open Sides | 4 Open Sides |
|----------------------------|-------------|--------------|--------------|--------------|
| SPACE ONLY<br>- Min. 18m²  | \$437/m²    | \$460/m²     | \$472/m²     | \$481/m²     |
| SHELL SCHEME<br>- Min. 9m² | \$489/m²    | \$512/m²     | \$523/m²     | \$532/m²     |
| DELUXE A/B<br>- Min. 18m²  | \$717/m²    | \$738/m²     | \$750/m²     | \$755/m²     |